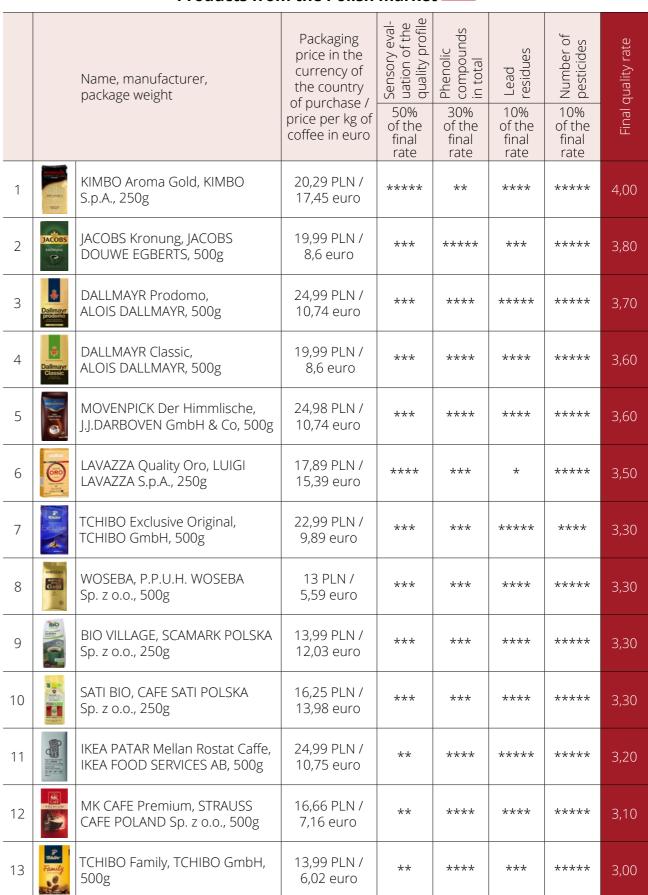

In the report, we present the test results of 19 different brands of ground coffee bought in Poland, Lithuania, Latvia and Germany.

What is their quality? Do they contain pesticide or heavy metal residues? Which coffee has more caffeine and other desirable phenolic compounds? The answers to these questions can be found in the first part of our report.