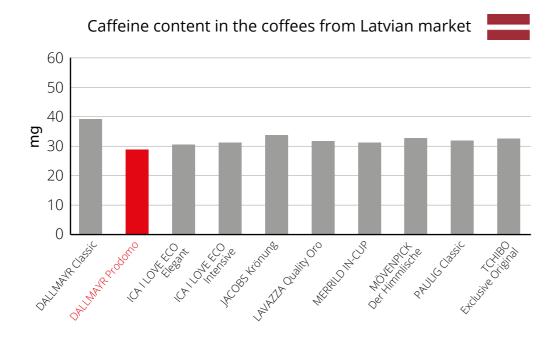

In the report, we present the test results of 19 different brands of ground coffee bought in Poland, Lithuania, Latvia and Germany.

What is their quality? Do they contain pesticide or heavy metal residues? Which coffee has more caffeine and other desirable phenolic compounds? The answers to these questions can be found in the first part of our report.