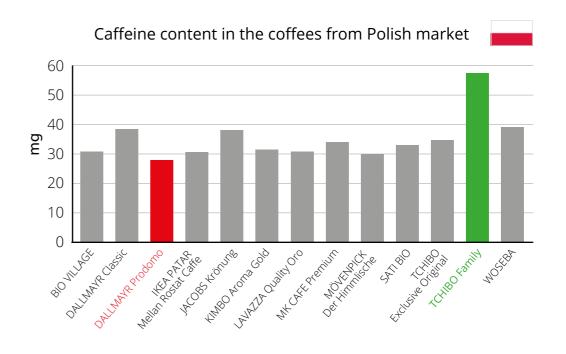

In the report, we present the test results of 19 different brands of ground coffee bought in Poland, Lithuania, Latvia and Germany.

What is their quality? Do they contain pesticide or heavy metal residues? Which coffee has more caffeine and other desirable phenolic compounds? The answers to these questions can be found in the first part of our report.