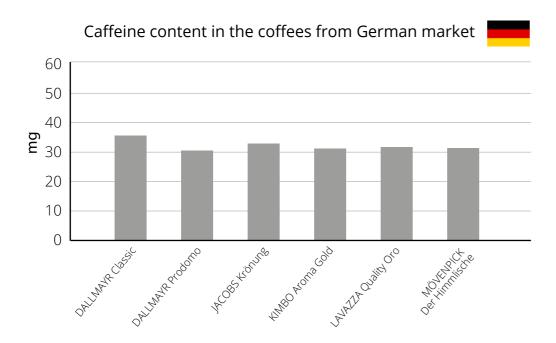

In the report, we present the test results of 19 different brands of ground coffee bought in Poland, Lithuania, Latvia and Germany.

What is their quality? Do they contain pesticide or heavy metal residues? Which coffee has more caffeine and other desirable phenolic compounds? The answers to these questions can be found in the first part of our report.