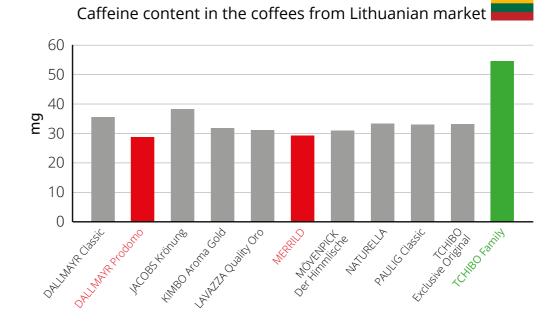

In the report, we present the test results of 19 different brands of ground coffee bought in Poland, Lithuania, Latvia and Germany.

What is their quality? Do they contain pesticide or heavy metal residues? Which coffee has more caffeine and other desirable phenolic compounds? The answers to these questions can be found in the first part of our report.