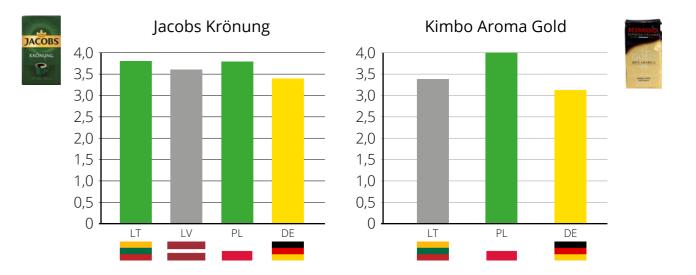

In the report, we present the test results of 19 different brands of ground coffee bought in Poland, Lithuania, Latvia and Germany.

What is their quality? Do they contain pesticide or heavy metal residues? Which coffee has more caffeine and other desirable phenolic compounds? The answers to these questions can be found in the first part of our report.

And if you want to know whether the coffee you buy in Germany is different from the one you buy in Latvia, or whether the coffee you buy in Poland is different from the one you buy in Lithuania, be sure to take a look at the second part, in which we discuss the subject of dual quality of the tested coffees.