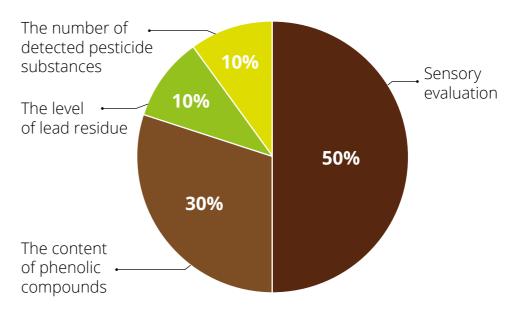

dopted the principle that an exceeded pesticide content eliminates a product from further testing. In some of the samples tested, we found small amounts of several pesticides, and in all of them we found residues of dithiocarbamates (more on this can be found in the section discussing the test results). Pesticide residues detected in coffees did not exceed the maximum levels allowed. However, we believe that the greater the number of different pesticides in a coffee, the poorer its quality.

We rated coffee quality as 5 (★★★★★) if the sample contained no pesticides more than one pesticide.

The lower the pesticide content, the higher the score \*\*\*\*\* = 1 \*\*\*\* = 2 \*\*\* = 3 \*\* = 4 \* = 5

contribution to the final score: 10%

## Contribution to the final score of coffee quality





# **Study Conclusions**



#### **ADVANTAGES**

- After weighting three packages of each of the tested samples, it turned out that their real weight was as declared and did not differ between packages (the highest difference was 0.7%), except for BIO VILLAGE coffee purchased in Poland, for which the difference in weight between packages was approximately 1.6%.
- Positive results were obtained when examining the residues of three of the four heavy metals tested: arsenic, cadmium and mercury.

Mercury appeared in trace amounts in the coffees tested. Also the detected amounts of arsenic and cadmium can be ignored in the quality assessment. These are quantities that do not affect our health.

3 Testing for pesticide residues in coffee samples has generally produced good results.

On a posi