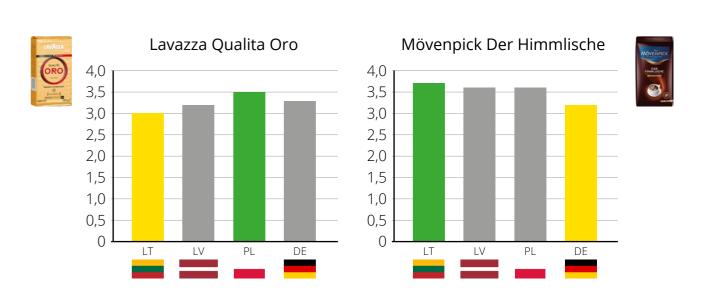

In the report, we present the test results of 19 different brands of ground coffee bought in Poland, Lithuania, Latvia and Germany.

What is their quality? Do they contain pesticide or heavy metal residues? Which coffee has more caffeine and other desirable phenolic compounds? The answers to these questions can be found in the first part of our report.

And if you want to know whether the coffee you buy in Germany is different from the one you buy in Latvia, or whether the coffee you buy in Poland is different from the one you buy in Lithuania, be sure to take a look at the second part, in which we discuss the subject of dual quality of the tested coffees.