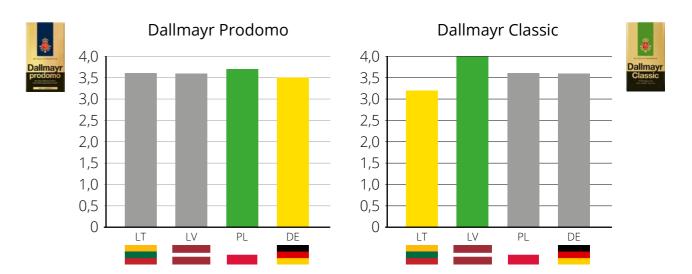

And if you want to know whether the coffee you buy in Germany is different from the one you buy in Latvia, or whether the coffee you buy in Poland is different from the one you buy in Lithuania, be sure to take a look at the second part, in which we discuss the subject of dual quality of the tested coffees.